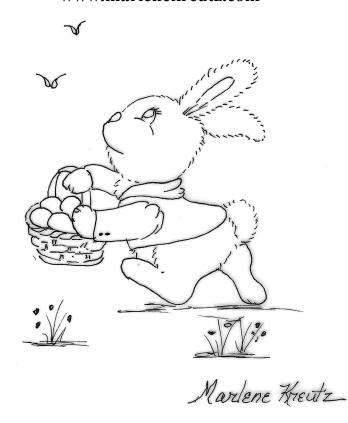

### **PREP**

Corner-load a #12 flat brush with Blue Haven and walk the color down to the horizon. Starting at the bottom of the puzzle, walk Oleo up to the horizon. Streak a few clouds in the sky with Titanium White. Add comma stroke birds to the sky with Cotton Candy and Cactus Flower. Trace on the pattern.

#### **BUUNY**

Base the bunny with Oyster Beige except for the inner ears. Base the inner ear with Cactus Flower. Shade to create form to the body with Portobello. With a #0 deerfoot stipple the fur, with Titanium White.

Base the irises of the eye with Blue Haven. Base the pupil and add eyelashes with Lamp Black and add highlight to the eye with Titanium White. Paint the nose with Cactus Flower and highlight the top with Titanium White.

Outline the bunny with fur strokes to the edge and add all facial detail with Bittersweet Chocolate.

#### **JACKET**

Base with Blue Haven, shade with Williamsburg Blue and highlight with Titanium White. Dot the buttons with Titanium White. Outline the jacket with Williamsburg Blue.

#### **BASKET**

Base the basket with Oyster Beige, shade with Portobello and highlight with Titanium White. Add line detail with Bittersweet Chocolate. Base one egg with Blue Haven and

shade Williamsburg Blue. Base two eggs with Cotton Candy and shade with Cactus Flower. Base one egg with Moon Yellow and shade with Antique Gold. Highlight all eggs with Titanium White

# **FOREGROUND**

Shade under the bunny and pull up grasses with Lush Green. Add dot flowers with Cactus Flower.