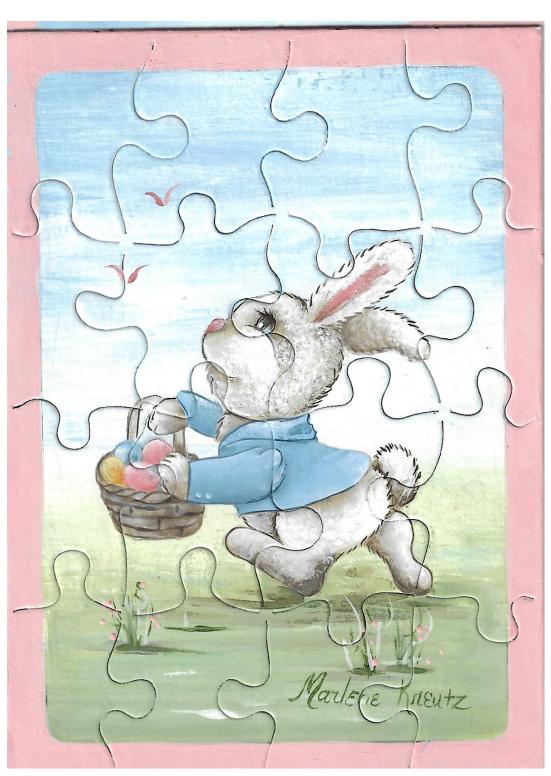

### **PREP**

Corner-load a #12 flat brush with Blue Haven and walk the color down to the horizon. Starting at the bottom of the puzzle, walk Oleo up to the horizon. Streak a few clouds in the sky with Titanium White. Add comma stroke birds to the sky with Cotton Candy and Cactus Flower. Trace on the pattern.

#### **BUUNY**

Base the bunny with Oyster Beige except for the inner ears. Base the inner ear with Cactus Flower. Shade to create form to the body with Portobello. With a #0 deerfoot stipple the fur, with Titanium White.

Base the irises of the eye with Blue Haven. Base the pupil and add eyelashes with Lamp Black and add highlight to the eye with Titanium White. Paint the nose with Cactus Flower and highlight the top with Titanium White.

Outline the bunny with fur strokes to the edge and add all facial detail with Bittersweet Chocolate.

#### **JACKET**

Base with Blue Haven, shade with Williamsburg Blue and highlight with Titanium White. Dot the buttons with Titanium White. Outline the jacket with Williamsburg Blue.

#### **BASKET**

Base the basket with Oyster Beige, shade with Portobello and highlight with Titanium White. Add line detail with Bittersweet Chocolate. Base one egg with Blue Haven and

shade Williamsburg Blue. Base two eggs with Cotton Candy and shade with Cactus Flower. Base one egg with Moon Yellow and shade with Antique Gold. Highlight all eggs with Titanium White

# **FOREGROUND**

Shade under the bunny and pull up grasses with Lush Green. Add dot flowers with Cactus Flower.

# **FINISHING TOUCHES**

Add ¼" border to the edge of the puzzle with Cotton Candy. Spray with a matte sealer.